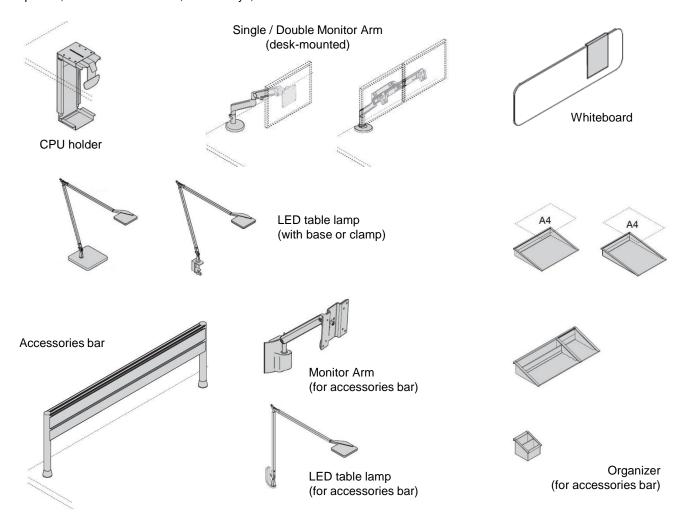

EVO HP can be integrated with several accessories such as top access, accessories bar, monitor arms, CPU holder, screen panels, vertical cable holder, cable trays, whiteboards. Screen panels are also available in writable surface finish, mounted in connection with lifting worktop;

#### **ACCESSORIES:**

Various accessories are available to complete the equipment of the desks: top access, storage compartments, monitor arms, CPU holder, screen panels, vertical cable holders, cables trays, whiteboards.