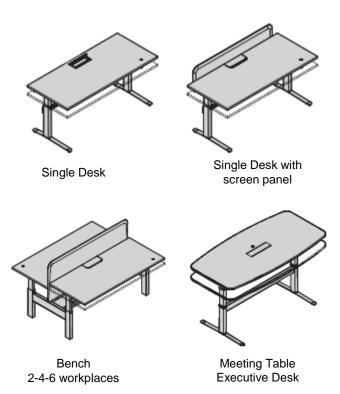

#### **«SIT & STAND» WORKSTATIONS**

EVO HP desks system is characterized by an essential tubular aluminum structure with rectangular section; it is integrated with an electronic lifting system: with a simple click the countertop can be raised from 60 cm to 125 cm from f.f.l. It allows to switch from sitting to standing position at work.

# Single desk

L 140 x W 80 cm L 160 x W 80 cm L 180 x W 80 cm

H 60-125 cm

# Single desk with screen panel

L 140 x W 80 cm L 160 x W 80 cm L 180 x W 80 cm

H 60-125 cm

#### **Bench**

L 140 x W 163,5 cm L 160 x W 163,5 cm L 180 x W 163,5 cm

H 60-125 cm

# **Executive Desk / Meeting Room**

L 220 x W 90/110 cm L 280 x W 100/120 cm

H 60-125 cm

Single desks and benches can be connected using the connection kit, available in price list, to create multiple workplaces.