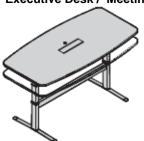

# **Executive Desk / Meeting Room**

L 220 x W 90/110 cm L 280 x W 100/120 cm

H 60-125 cm

Single desks and benches can be connected using the connection kit, available in price list, to create multiple workplaces.