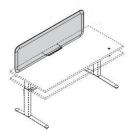

# Single desk with screen panel

L 140 x W 80 cm L 160 x W 80 cm L 180 x W 80 cm

H 60-125 cm

#### **SCREEN PANELS**

EVO HP system features a wide range of screen panels, with different functions adn finishes:

- Screen panels for single desk, lifting together with worktop (upholstered in Smart Office fabric);
- Fixed screen panels for benches (upholstered in Smart Office fabric);
- Lifting screen panels (upholstered in Smart Office fabric or in writable melamine);
- Intermediate or side screen panels (upholstered in Smart Office fabric or in glass).