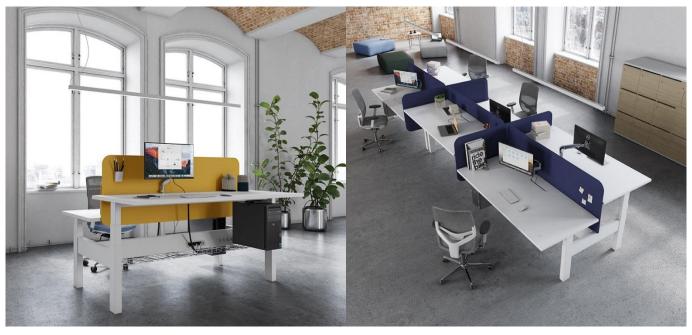

The control button of lifting system is integrated in the worktop; the system is provided with an anti-crushing safety function.

Bench compositions, with sound-proof fabric frontal screens, guarantees the maximum privacy for each employee.

EVO HP can be integrated with several accessories such as top access, accessories bar, monitor arms, CPU holder, screen panels, vertical cable holder, cable trays, whiteboards. Screen panels are also available in writable surface finish, mounted in connection with lifting worktop;

#### **SCREEN PANELS**

EVO HP system features a wide range of screen panels, with different functions adn finishes:

- Screen panels for single desk, lifting together with worktop (upholstered in Smart Office fabric);
- Fixed screen panels for benches (upholstered in Smart Office fabric);
- Lifting screen panels (upholstered in Smart Office fabric or in writable melamine);
- Intermediate or side screen panels (upholstered in Smart Office fabric or in glass).