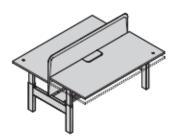

#### **Bench**

L 140 x W 163,5 cm L 160 x W 163,5 cm L 180 x W 163,5 cm

H 60-125 cm