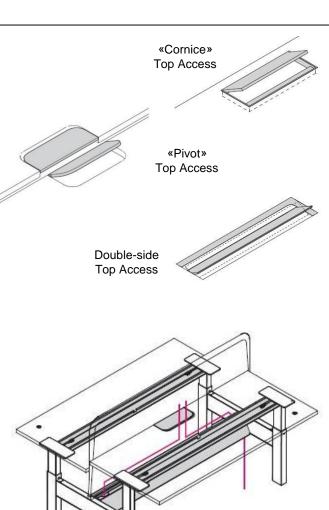

### **ELECTRICAL CONNECTIONS**

Electrical connections are realized through a top access that is situated on the countertop, it allows to access to the cable tray where electrical outlets are installed.

On benches, cable connection is realized on a steel mesh tray, sockets can also be mounted on lower metal carter.

Top Access «Cornice»: it is available for single desks;

Top Access «Pivot»: available as standard for benches and single desk equipped with a frontal screen panel;

Double Side Top Access: it is available for meeting table.

#### SINGLE DESK WITH SCREEN PANEL

Cable connection is realized with «pivot» top access, that allows the connection with under-top mesh grille with sockets.

#### SINGLE DESK WITHOUT SCREEN PANEL

Electrification system for single desk is made with "Cornice" top access and thermoformed cable tray upholstered in fabric. The cable tray has also the function of modesty panel.