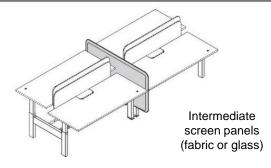

#### **SCREEN PANELS**

EVO HP system features a wide range of screen panels, with different functions adn finishes:

- Screen panels for single desk, lifting together with worktop (upholstered in Smart Office fabric);
- Fixed screen panels for benches (upholstered in Smart Office fabric);
- Lifting screen panels (upholstered in Smart Office fabric or in writable melamine);
- Intermediate or side screen panels (upholstered in Smart Office fabric or in glass).

Upholstered screen panel for single desk

Fixed screen panel for benches

Double screen panel in writable melamine finish

Side screen panels (fabric or glass)