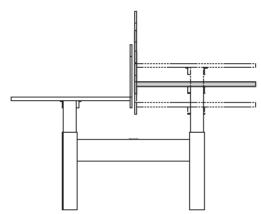

#### **Electrical connection**

Electrical connection of worktop is possible thanks to the top access and it allows to access to the electrical outlets grill.

### **ELECTRICAL CONNECTIONS**

Electrical connections are realized through a top access that is situated on the countertop, it allows to access to the cable tray where electrical outlets are installed.

On benches, cable connection is realized on a steel mesh tray, sockets can also be mounted on lower metal carter.

Top Access «Cornice»: it is available for single desks;

Top Access «Pivot»: available as standard for benches and single desk equipped with a frontal screen panel;