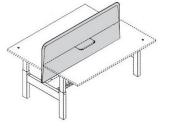

#### **Bench**

L 140 x W 163,5 cm L 160 x W 163,5 cm L 180 x W 163,5 cm

H 60-125 cm

#### **SCREEN PANELS**

EVO HP system features a wide range of screen panels, with different functions adn finishes:

- Screen panels for single desk, lifting together with worktop (upholstered in Smart Office fabric);
- Fixed screen panels for benches (upholstered in Smart Office fabric);
- Lifting screen panels (upholstered in Smart Office fabric or in writable melamine);
- Intermediate or side screen panels (upholstered in Smart Office fabric or in glass).