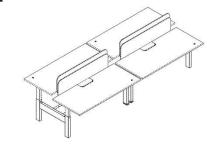

# Single desk with screen panel

L 140 x W 80 cm L 160 x W 80 cm L 180 x W 80 cm

H 60-125 cm