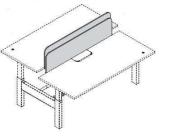

# Single desk with screen panel

L 140 x W 80 cm L 160 x W 80 cm L 180 x W 80 cm

H 60-125 cm

#### **SCREEN PANELS**

EVO HP system features a wide range of screen panels, with different functions adn finishes:

- Screen panels for single desk, lifting together with worktop (upholstered in Smart Office fabric);
- Fixed screen panels for benches (upholstered in Smart Office fabric);
- Lifting screen panels (upholstered in Smart Office fabric or in writable melamine);
- Intermediate or side screen panels (upholstered in Smart Office fabric or in glass).