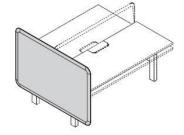

# Single desk with screen panel

L 140 x W 80 cm L 160 x W 80 cm L 180 x W 80 cm

H 60-125 cm

#### **SCREEN PANELS**

EVO HP system features a wide range of screen panels, with different functions adn finishes:

- Screen panels for single desk, lifting together with worktop (upholstered in Smart Office fabric);
- Fixed screen panels for benches (upholstered in Smart Office fabric);
- Lifting screen panels (upholstered in Smart Office fabric or in writable melamine);
- Intermediate or side screen panels (upholstered in Smart Office fabric or in glass).

Upholstered screen panel for single desk

Fixed screen panel for benches

Double screen panel in writable melamine finish

Side screen panels (fabric or glass)