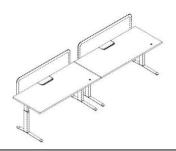

#### **Bench**

L 140 x W 163,5 cm L 160 x W 163,5 cm L 180 x W 163,5 cm

H 60-125 cm

# **Executive Desk / Meeting Room**

L 220 x W 90/110 cm L 280 x W 100/120 cm

H 60-125 cm

Single desks and benches can be connected using the connection kit, available in price list, to create multiple workplaces.