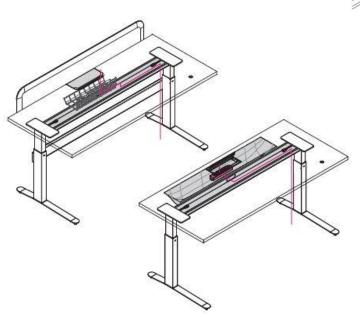

**Structure:** made of tubular metal profiles, painted finish. Cable/sockets integration is realized with a steel mesh tray. The electrical outlets are placed on a metal cover. Under the top access is placed a metal mesh tray.

#### **Electrical connection**

Electrical connection of worktop is possible thanks to the top access and it allows to access to the electrical outlets grill.

### **ELECTRICAL CONNECTIONS**

Electrical connections are realized through a top access that is situated on the countertop, it allows to access to the cable tray where electrical outlets are installed.

On benches, cable connection is realized on a steel mesh tray, sockets can also be mounted on lower metal carter.

Top Access «Cornice»: it is available for single desks;

Top Access «Pivot»: available as standard for benches and single desk equipped with a frontal screen panel;