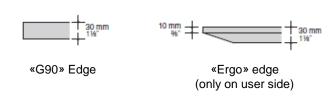

#### **TECHNICAL FEATURES**

**Countertop:** thickness 30 mm; available in several dimensions: L140/160/180xW80 cm; made of chipboard panels with anti-scratch and anti-reflective melamine surfaces. With G90 edge in ABS sp. 2,5 mm, or with Ergo edge (only on user side).