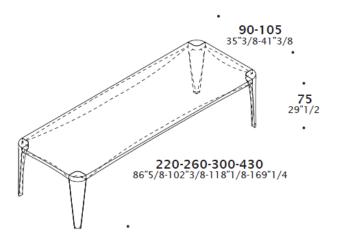

## **DIMENSIONS**

Options: W220 + D90 + H75 W260 + D90 + H75 W300 + D105 + H75 W430 + D105 + H75