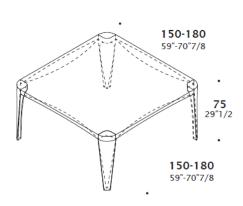

## **DIMENSIONS**

Options: W220 + D90 + H75 W260 + D90 + H75 W300 + D105 + H75 W430 + D105 + H75