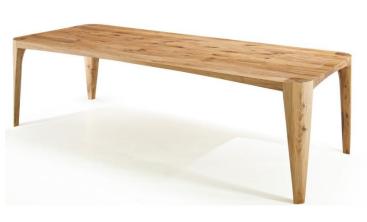

## **Product: TABLE**

This table of important thickness starts from the salvage of veneer from old houses, mixed with design and craftsmanship of materials.

Four sturdy legs at corners of the table hold up a surface with modelled edges.

Available in Natural Oak or Terra Old Oak solid wood.

**Structure:** the structure is made by top and legs in solid wood.

Available both in square and rectangular version.

Structure:

**Solid wood:** Natural Oak solid wood or Terra Old Oak solid wood.