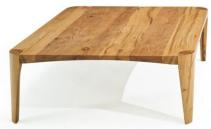

## **Product: TABLE**

This table of important thickness starts from the salvage of veneer from old houses, mixed with design and craftsmanship of materials.

Four sturdy legs at corners of the table hold up a surface with modelled edges.

Available in Natural Oak or Terra Old Oak solid wood.

**Structure:** the structure is made by top and legs in solid wood.

Available both in square and rectangular version.

Structure:

**Solid wood:** Natural Oak solid wood or Terra Old Oak solid wood.